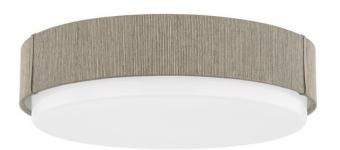

#### C4514-PBR

An opal glossy glass shade is wrapped by grass cloth and accented with Patina Brass, taking a recognizable silhouette and giving it a modern rustic upgrade. The earthy grey tones of the grass cloth make this flush mount extremely usable in many different interiors.