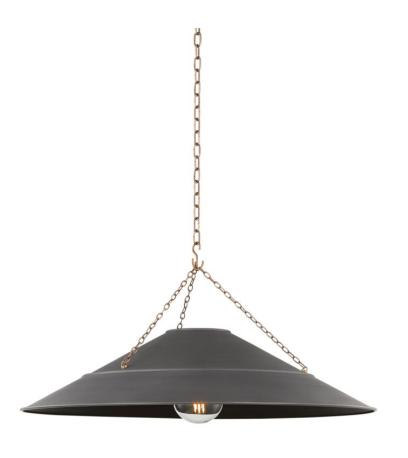

# F1234-PBR/GRA

With its exposed metalwork, chain detailing, and unique finish combination, Arcane has an elevated, industrial vibe. The graphite shade feels chic and gives off a warm glow. The Patina Brass hardware, chain, and canopy add a hint of shine that plays wonderfully off the graphite. The twisted black fabric cord is a subtle detail that gives the pendant a vintage feel. Part of our Lauren Liess collection.

### **DIMENSIONS**

Height 18.00"

Width/Diameter 33.75"

Minimum Height 21.25"

Maximum Height 90.00"

Canopy/Backplate "

Hanging Type 72" Chain

Weight 9.24lb