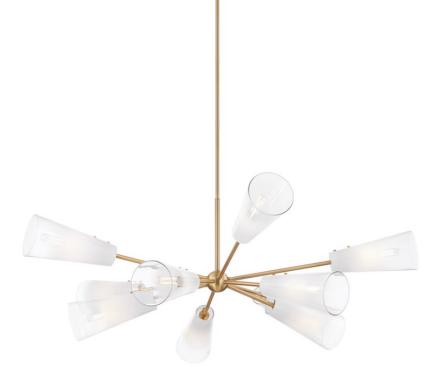

CAMARILLO F1660-PBR

Slender Patina Brass arms hold tapered Sfumato glass shades creating a simple, modern silhouette. The Sfumato glass has an ombre effect, starting out smoky white and gradually fading to clear, hiding the lamping inside and casting both a soft glow and a clear bright light. Both the sconce and the chandelier are large in scale, making a big impact on the wall or ceiling.

#### DIMENSIONS

Height 20.75" Width/Diameter 60.00" Minimum Height 33.00" Maximum Height 68.50" Canopy/Backplate " Hanging Type 1-6" / 2-12" / 1-18" Stems Weight 37.92lb