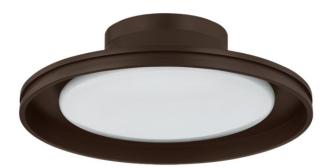

CANNES C3115-BRZ

Inspired by the French Riviera, Cannes has an elegant ease characterized by its refined profile and gently curved edges. The flush mount offers an efficient LED light source. The layered construction of the sconce includes a Clear Glass exterior and an Opal Glass interior, while the flush mount features a single Opal glass shade suspended under a Bronze shade.

### **FINISHES**

Bronze (BRONZE)

### DIMENSIONS

Height 4.50" Width/Diameter 14.75" Length " Minimum Height " Maximum Height " Canopy/Backplate 6.25" Hanging Type Weight 4.41Ib

## GLASS/SHADES

Material Glass Attachment

Finish Opal White