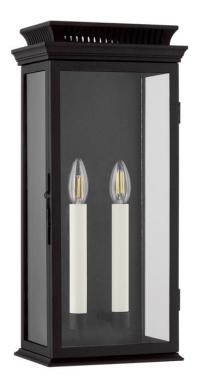

# LOUIE B2520-FOR

Drawing inspiration from a vintage lantern, Louie features a simple box shape with elevated details. Off-white candlesticks glow from within the frame, which is defined by three glass panels and a black backplate. The decorative chimney perched atop adds character to this transitional wall light. Louie is available in two sizes in a Forged Iron finish.

# FORGED IRON (FORGED IRON)