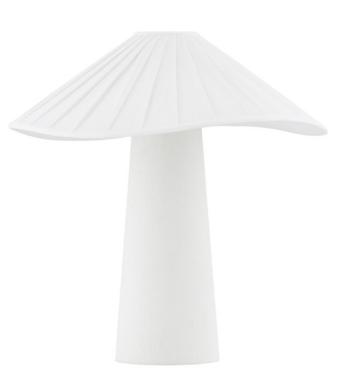

# CHANTERELLE PTL1419-PBR

Chanterelle's pleated natural linen shade feels soft and fresh and the undulating edge adds sophistication and movement. The tapered base is also wrapped in natural linen, creating an allover linen materiality and clean monochromatic palette that makes this modern organic table lamp feel right on trend.