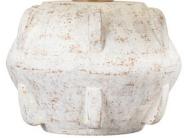

# VANDA PTL7519-PBR/CWT

Reminiscent of ancient pottery unearthed, Vanda features a rounded base in a whitewash ceramic finish, giving this table lamp its wonderful weathered look. The wide white linen drum shade casts a warm glow that shines onto the base below. Add this lamp to any tabletop to bring an earthy, organic style to a space.

#### **FINISHES**

PATINA BRASS (PBR)