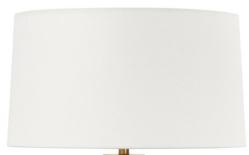

# VANDA PTL7519-PBR/CWT

Reminiscent of ancient pottery unearthed, Vanda features a rounded base in a whitewash ceramic finish, giving this table lamp its wonderful weathered look. The wide white linen drum shade casts a warm glow that shines onto the base below. Add this lamp to any tabletop to bring an earthy, organic style to a space.

## **GLASS/SHADES**

Material Linen Attachment Color