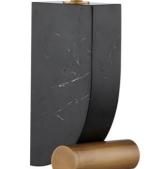

# YELLOWSTONE

PTL1124-PBR

Yellowstone mixes materials and uses a simple, sculptural silhouette to make a bold, balanced, architectural statement. A curved piece of honed nero Madera marble rests on a Patina Brass cylinder, giving the base a modern geometric feel. The off-white linen drum shade softens the look and casts a warm glow on the base below.