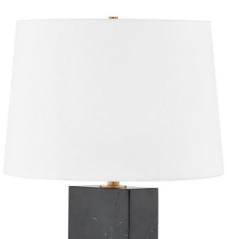

# YELLOWSTONE

PTL1124-PBR

Yellowstone mixes materials and uses a simple, sculptural silhouette to make a bold, balanced, architectural statement. A curved piece of honed nero Madera marble rests on a Patina Brass cylinder, giving the base a modern geometric feel. The off-white linen drum shade softens the look and casts a warm glow on the base below.