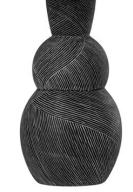

# MILES PTL1025-CEB

Gorgeous linework adds texture and motion to a totem-like stacked base. The irregular lines in the Ceramic Etched Black finish give this stunning, sculptural table lamp a natural look that feels handcrafted.

## **FINISHES**

CERAMIC ETCHED BLACK (CEB)