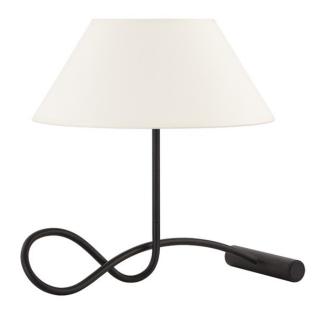

# **ALAMEDA**

## PTL1819-FOR

Sculptural and sophisticated, Alameda's forged iron body flows from its weighted metal base, bending and intertwining into a lightweight, tapered paper shade. A beautiful juxtaposition of material and form. Available as a floor lamp, table lamp, and portable wall sconce, Alameda plays with shape and negative space for a chic addition to a reading nook or bedside table.

#### **FINISHES**

FORGED IRON (FORGED IRON)

## **DIMENSIONS**

Height 18.50"

Width 15.75"

Minimum Height 0.00"

Maximum Height 0.00"

Canopy/Backplate 1.50"

Hanging Type

Weight 15.75lb

### **GLASS/SHADES**

Material MDS PAPER

Attachment

Color OFF WHITE