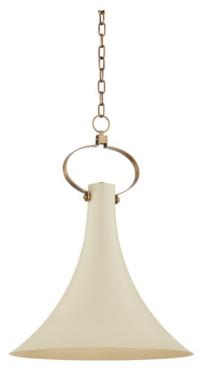

# RADCLIFF F1518-PBR/SSD

Effortlessly chic and endlessly usable, this pendant features a slender shade that starts narrow and slopes outward. The curved hardware detail at the top is simple but stunning, drawing the eye and elevating the design. Radcliff would look beautiful in the kitchen as a single light in the center of the room or in multiples over the island.